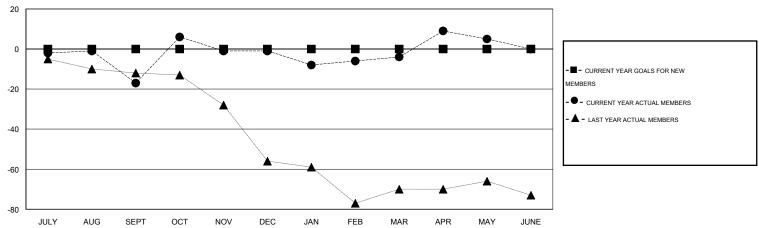

#### GOALS AND ACTUAL MEMBERS CUMULATIVE

| DROPPED CLUBS: 0  DROPPED MEMBERS   |                     | 20 CLUBS OF 35 ADDED 1 OR MORE NEW MEMBERS | GENDER DISTRIBUTION           MALE         623 (70.63%)           FEMALE         259 (29.37%) |   |                |
|-------------------------------------|---------------------|--------------------------------------------|-----------------------------------------------------------------------------------------------|---|----------------|
| DECEASED CLUB CANCELLED OTHER TOTAL | 14<br>0<br>68<br>82 | CLICK HERE FOR HEALTH ASSESSMENT DATA      | FAMILY UNIT MEMBERS HEAD OF HOUSEHOLD NON-HEAD OF HOUSEHOL                                    | D | 95<br>47<br>48 |